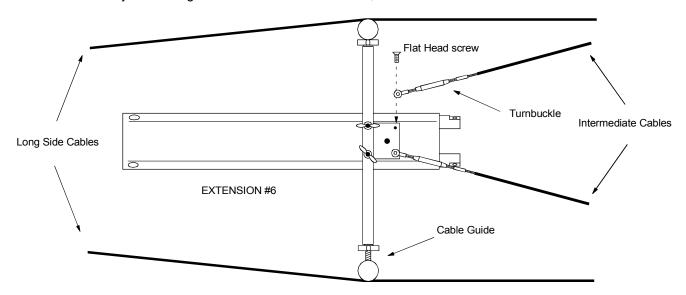

Teflon O-Ring

- 3. Add all the 12 Meter sections. Do not move the hard case forward as you add sections as the jib will begin to droop placing strain on the bottom connection.
- 4. Install the top Strut cables leaving slack in the intermediate cable. Wait until counter weight is added before adjusting the cables. Do not add counter weight at this time.
- 5. Connect the Side Strut Cables. The side cables now contain two cables per side and are attached using a cable eye instead of Carabiner.

Because two cables pass through them, the rear Cable Guides have a wide grove. If you have the old style with a narrow groove please contact Stanton Video.

6. Before adjusting the cables you must counter weight the jib with at least 200 lbs.

## STRUT CABLE ADJUSTMENT

The top cable adjustment is explained in the Super, Super Plus and Extreme manuals. The main thing to remember is to adjust the long cables with the Cable Guides, then the intermediate cables with the turnbuckles.