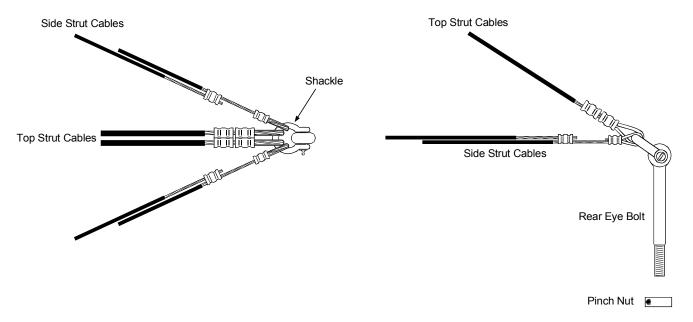

Teflon O-Ring

- 3. Add all the 12 Meter sections. Do not move the hard case forward as you add sections as the jib will begin to droop placing strain on the bottom connection.
- 4. Install the top Strut cables leaving slack in the intermediate cable. Wait until counter weight is added before adjusting the cables. Do not add counter weight at this time.
- 5. Connect the Side Strut Cables. The side cables now contain two cables per side and are attached using a cable eye instead of Carabiner.

## STRUT CABLE ADJUSTMENT

The top cable adjustment is explained in the Super, Super Plus and Extreme manuals. The main thing to remember is to adjust the long cables with the Cable Guides, then the intermediate cables with the turnbuckles.