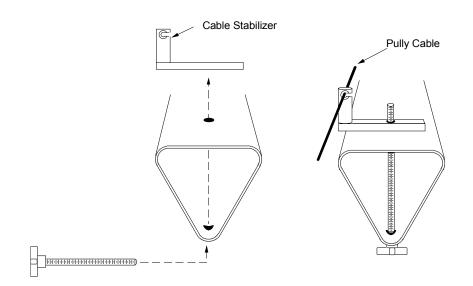

## **CABLE STABILIZERS**

An additional Cable Stabilizer should be used on the 12 Meter Jib for a total of three stabilizers.