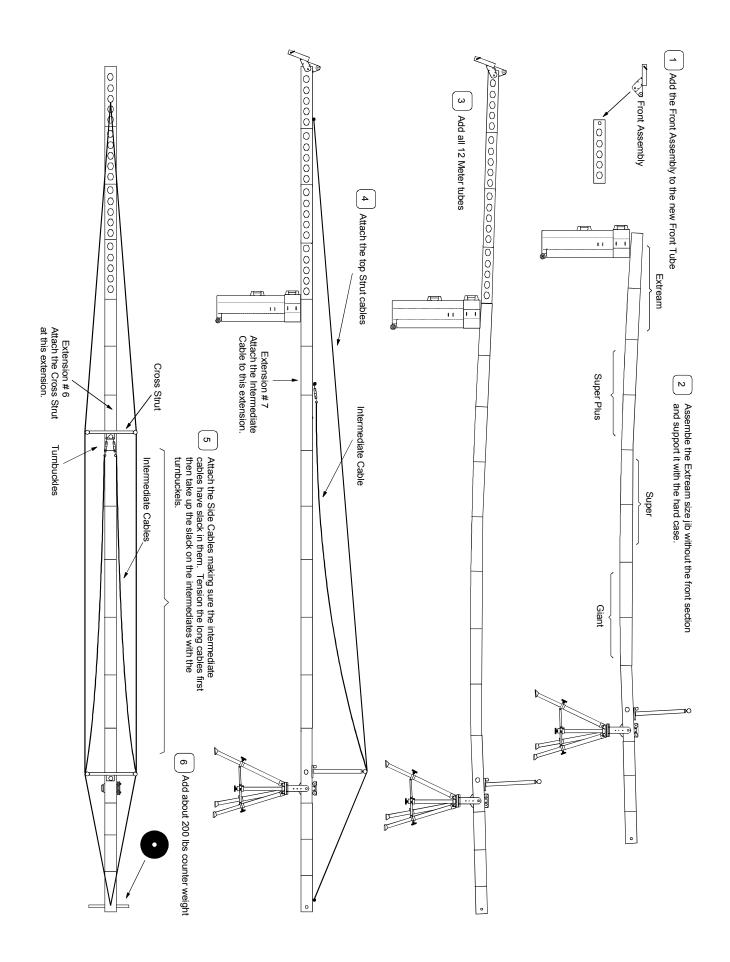

## **JIB ASSEMBLY**

If the 12 Meter is to be used with a dolly then it must be installed on the **4 Wheel Dolly**. The 3 Wheel Dolly is not a large enough platform for a jib of this size.

All extensions to the 12 Meter Jib have been lightened with a series of holes. These four lightened tubes must always be used in the last four sections of the 12 Meter Jib.

1. Remove the Front Assembly from the front tube and transfer it to the new lightened front tube.

2. Assemble the extreme jib and support it with a hard case. As you add the 12 Meter additions leave the hard case in its position.

Teflon O-Ring

- 3. Add all the 12 Meter sections. Do not move the hard case forward as you add sections as the jib will begin to droop placing strain on the bottom connection.
- 4. Install the top Strut cables leaving slack in the intermediate cable. Wait until counter weight is added before adjusting the cables. Do not add counter weight at this time.
- 5. Connect the Side Strut Cables. The side cables now contain two cables per side and are attached using a cable eye instead of Carabiner.

Because two cables pass through them, the rear Cable Guides have a wide grove. If you have the old style with a narrow groove please contact Stanton Video.

6. Before adjusting the cables you must counter weight the jib with at least 200 lbs.