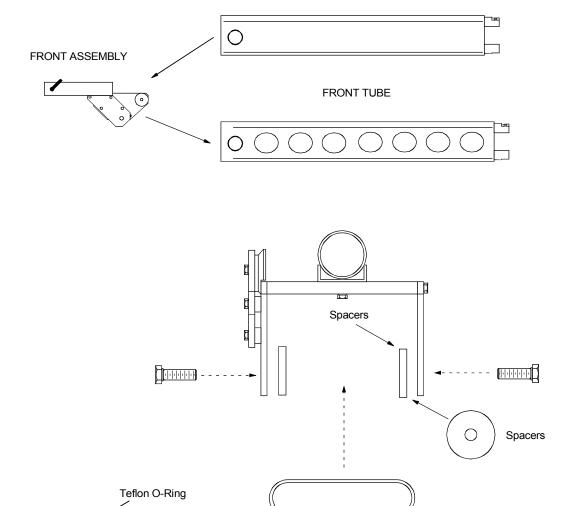

1. Remove the Front Assembly from the front tube and transfer it to the new lightened front tube.

2. Assemble the extreme jib and support it with a hard case. As you add the 12 Meter additions leave the hard case in its position.

Teflon O-Ring

- 3. Add all the 12 Meter sections. Do not move the hard case forward as you add sections as the jib will begin to droop placing strain on the bottom connection.
- 4. Install the top Strut cables leaving slack in the intermediate cable. Wait until counter weight is added before adjusting the cables. Do not add counter weight at this time.
- 5. Connect the Side Strut Cables. The side cables now contain two cables per side and are attached using a cable eye instead of Carabiner.