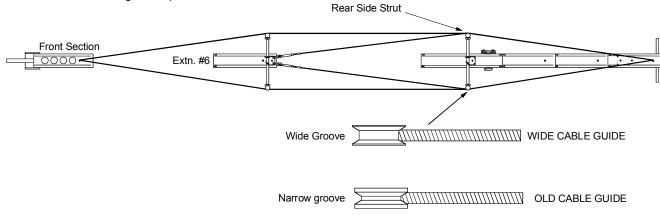

Because two cables pass through them, the rear Cable Guides have a wide grove. If you have the old style with a narrow groove please contact Stanton Video.

6. Before adjusting the cables you must counter weight the jib with at least 200 lbs.