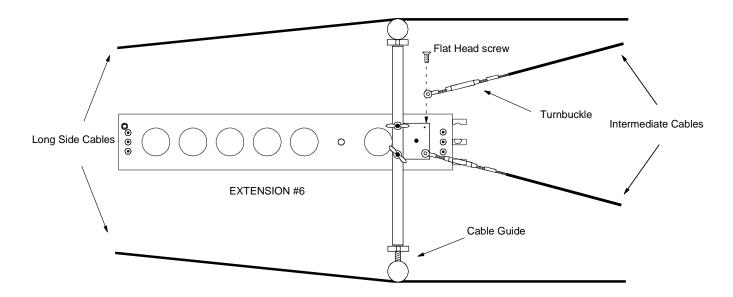

## STRUT CABLE ADJUSTMENT

The top cable adjustment is explained in the Super, Super Plus and Extreme manuals. The main thing to remember is to adjust the long cables with the Cable Guides, then the intermediate cables with the turnbuckles.