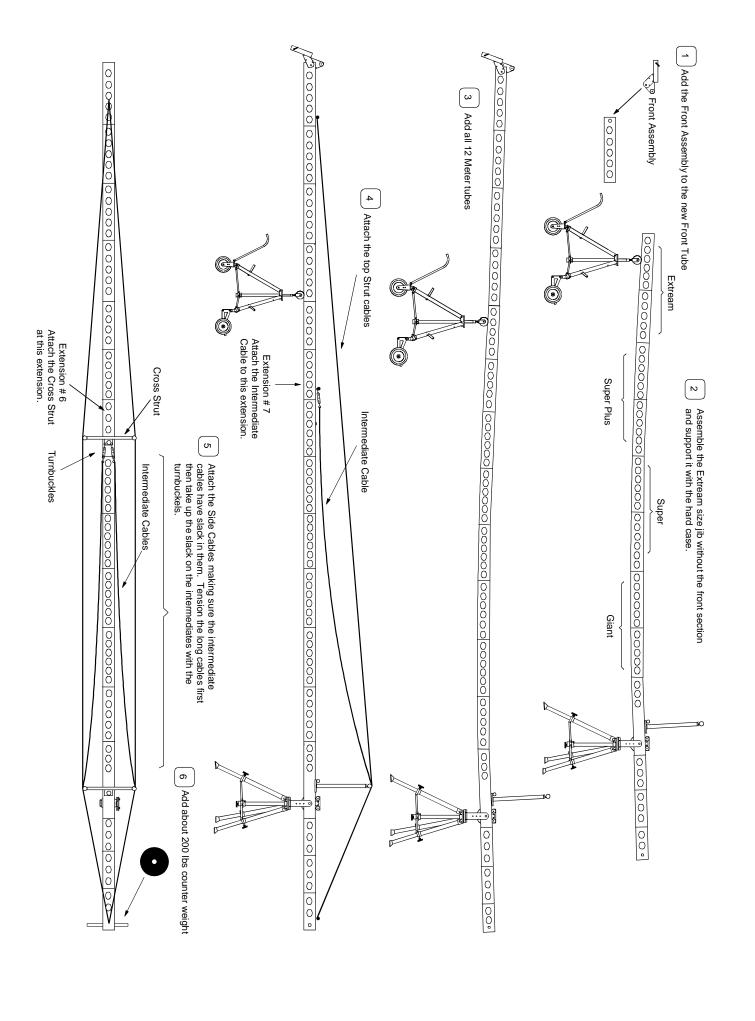

## JIB ASSEMBLY

If the 12 Meter is to be used with a dolly then it must be installed on the **4 Wheel Dolly**. The 3 Wheel Dolly is not a large enough platform for a jib of this size.

All extensions to the 12 Meter Jib have been lightened with a series of holes. These four lightened tubes must always be used in the last four sections of the 12 Meter Jib.

1. Prior to attaching any tube section mating surfaces must be clean and free of any debris.

- 2. Remove the Front Assembly from the front tube and transfer it to the new lightened front tube.
- 3. Assemble the extreme jib and support it with a Transport Cart. As you add the 12 Meter additions leave the hard case in its position.

- 4. Add all the 12 Meter sections. Do not move the hard case forward as you add sections as the jib will begin to droop placing strain on the bottom connection.
- 5. Install the top Strut cables leaving slack in the intermediate cable. Wait until counter weight is added before adjusting the cables. Do not add counter weight at this time.
- 6. Connect the Side Strut Cables. The side cables now contain two cables per side and are attached using a cable eye instead of Carabineer.

Because two cables pass through them, the rear Cable Guides must be replaced with Wide Cable Guides.

7. Before adjusting the cables you must counter weight the jib with at least 200 lbs.

## STRUT CABLE ADJUSTMENT

The top cable adjustment is explained in the Super, Super Plus and Extreme manuals. The main thing to remember is to adjust the long cables with the Cable Guides, then the intermediate cables with the turnbuckles.