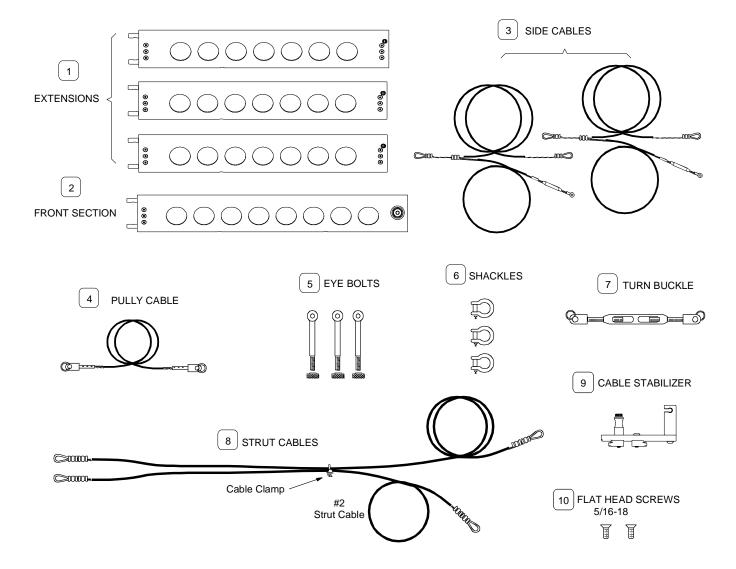

## ABSOLUTE MAXIMUM CAMERA WT 25 lbs - 11.3 kg

**ALWAYS** use the 12 Meter Jib with the large **4 WHEEL DOLLY**. This increases the platform base and stability required for a jib this size.

- 1. Extensions (3)
- 2. Front Section
- 3. Side Cables (2)
- 4. Pulley Cable
- 5. Eye Bolts (3)

- 6. Shackles (3)
- 7. Turn Buckle
- 8. Strut Cable
- 9. Cable Stabilizer
- 10. Flat Head Screws (2)