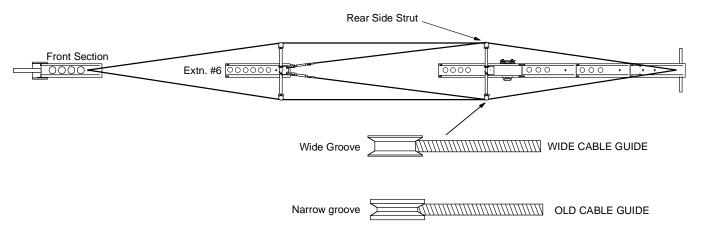

Because two cables pass through them, the rear Cable Guides must be replaced with Wide Cable Guides.

7. Before adjusting the cables you must counter weight the jib with at least 200 lbs.

## STRUT CABLE ADJUSTMENT

The top cable adjustment is explained in the Super, Super Plus and Extreme manuals. The main thing to remember is to adjust the long cables with the Cable Guides, then the intermediate cables with the turnbuckles.