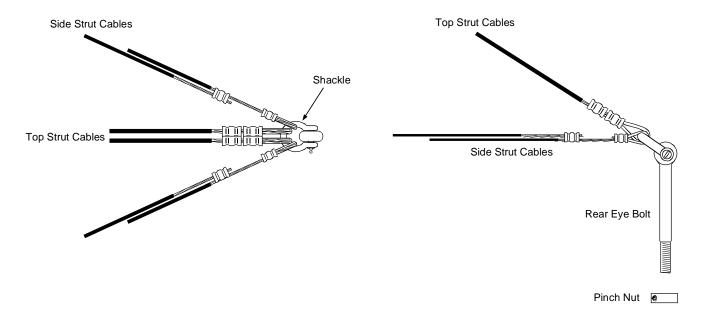

- 4. Add all the 12 Meter sections. Do not move the hard case forward as you add sections as the jib will begin to droop placing strain on the bottom connection.
- 5. Install the top Strut cables leaving slack in the intermediate cable. Wait until counter weight is added before adjusting the cables. Do not add counter weight at this time.
- 6. Connect the Side Strut Cables. The side cables now contain two cables per side and are attached using a cable eye instead of Carabineer.

Because two cables pass through them, the rear Cable Guides must be replaced with Wide Cable Guides.

7. Before adjusting the cables you must counter weight the jib with at least 200 lbs.