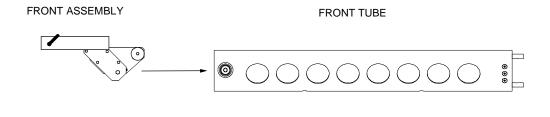

1. Prior to attaching any tube section mating surfaces must be clean and free of any debris.

- 2. Remove the Front Assembly from the front tube and transfer it to the new lightened front tube.
- 3. Assemble the extreme jib and support it with a Transport Cart. As you add the 12 Meter additions leave the hard case in its position.