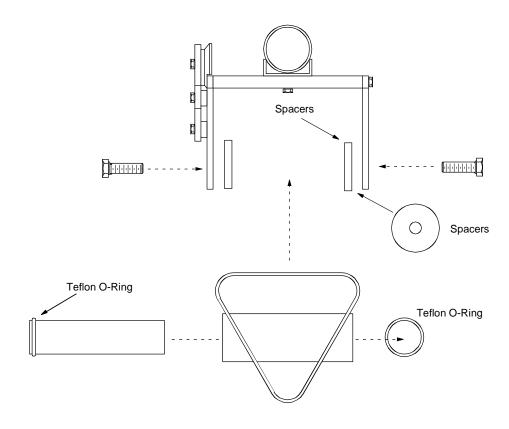

Because two cables pass through them, the rear Cable Guides must be replaced with Wide Cable Guides.

7. Before adjusting the cables you must counter weight the jib with at least 200 lbs.

## **CABLE STABILIZERS**

An additional Cable Stabilizer should be used on the 12 Meter Jib for a total of three stabilizers.

.