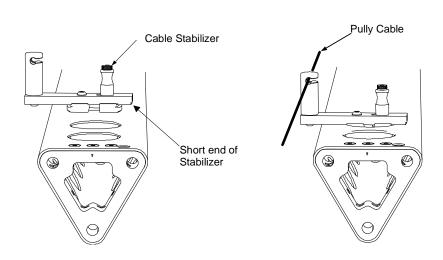

## **CABLE STABILIZERS**

An additional Cable Stabilizer should be used on the 12 Meter Jib for a total of three stabilizers.

.