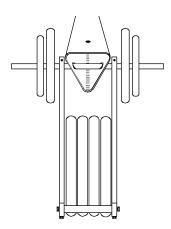

this

The easiest configuration is to place 4 50lb plates between the uprights and the remaining weights on the regular weight bar.

If you wish to place all the weights on the bottom bar the most compact configuration is to insert the second weight bar through the uprights and the weights as shown below. In order to accomplish the center holes of the plates must be in alignment.