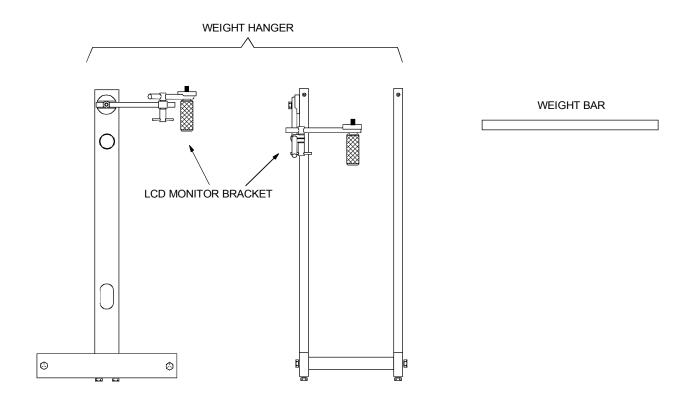

If you are missing any of the following items contact Stanton Video immediately (602) 493-9505

The Weight Hanger and Monitor Bracket are assembled into one unit at the factory.

- 1. Weight Hanger
- 2. LCD Monitor Bracket
- 3. Weight Bar