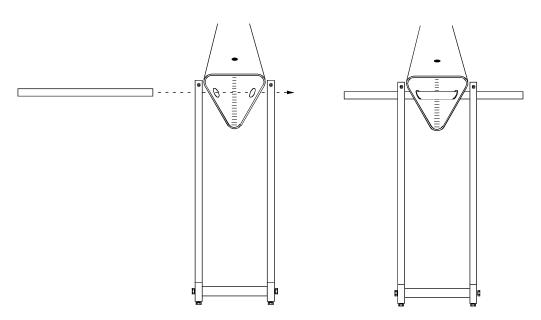

## **WEIGHT HANGER MOUNTING**

1. Insert the Weight Bar through the Uprights and the rear tube

2. Four 50 lb. weights can now be inserted between the uprights as shown below.

3. It is possible to hang the weights in several different configurations.