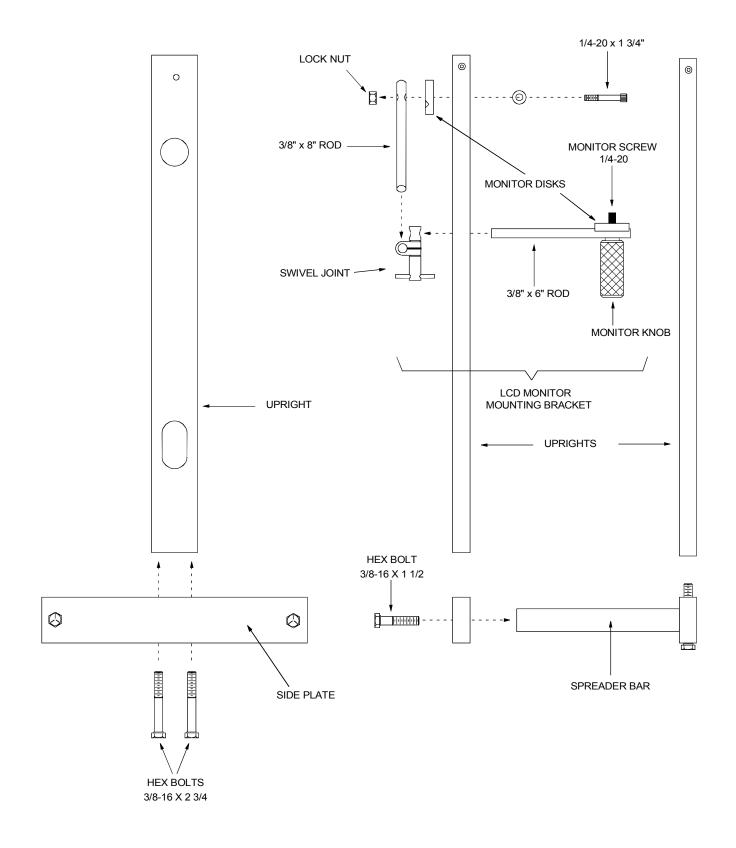

## **WEIGHT HANGER ASSEMBLY**

If you are missing any of the following items contact Stanton Video immediately (602) 493-9505

The Weight Hanger and Monitor Bracket are assembled into one unit at the factory.

- 1. Weight Hanger
- 2. LCD Monitor Bracket
- 3. Weight Bar