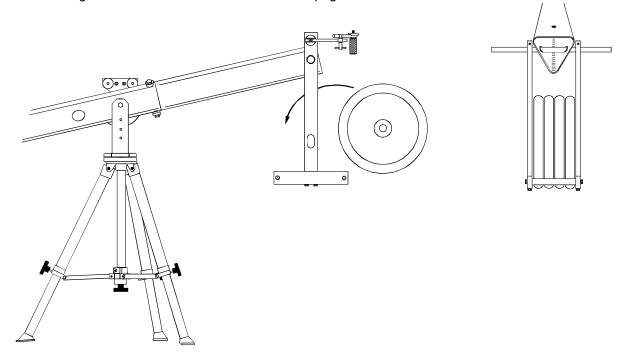

this

The easiest configuration is to place 4 50lb plates between the uprights and the remaining weights on the regular weight bar.

If you wish to place all the weights on the bottom bar the most compact configuration is to insert the second weight bar through the uprights and the weights as shown below. In order to accomplish the center holes of the plates must be in alignment.