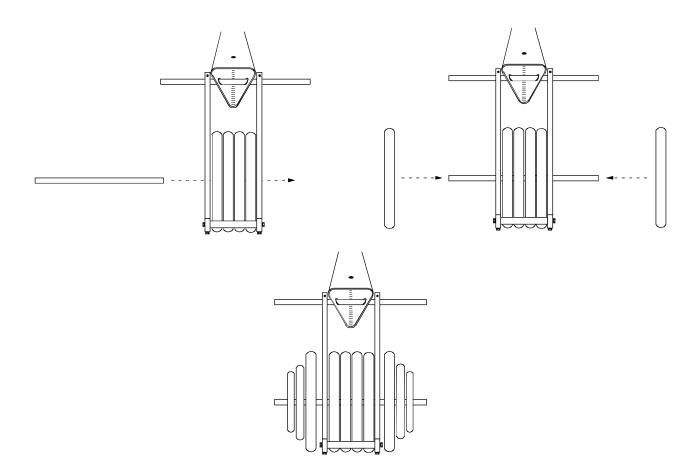

## **WEIGHT HANGER MOUNTING**

1. Insert the Weight Bar through the Uprights and the rear tube

2. Four 50 lb. weights can now be inserted between the uprights as shown below.

3. It is possible to hang the weights in several different configurations.

this

The easiest configuration is to place 4 50lb plates between the uprights and the remaining weights on the regular weight bar.

If you wish to place all the weights on the bottom bar the most compact configuration is to insert the second weight bar through the uprights and the weights as shown below. In order to accomplish the center holes of the plates must be in alignment.